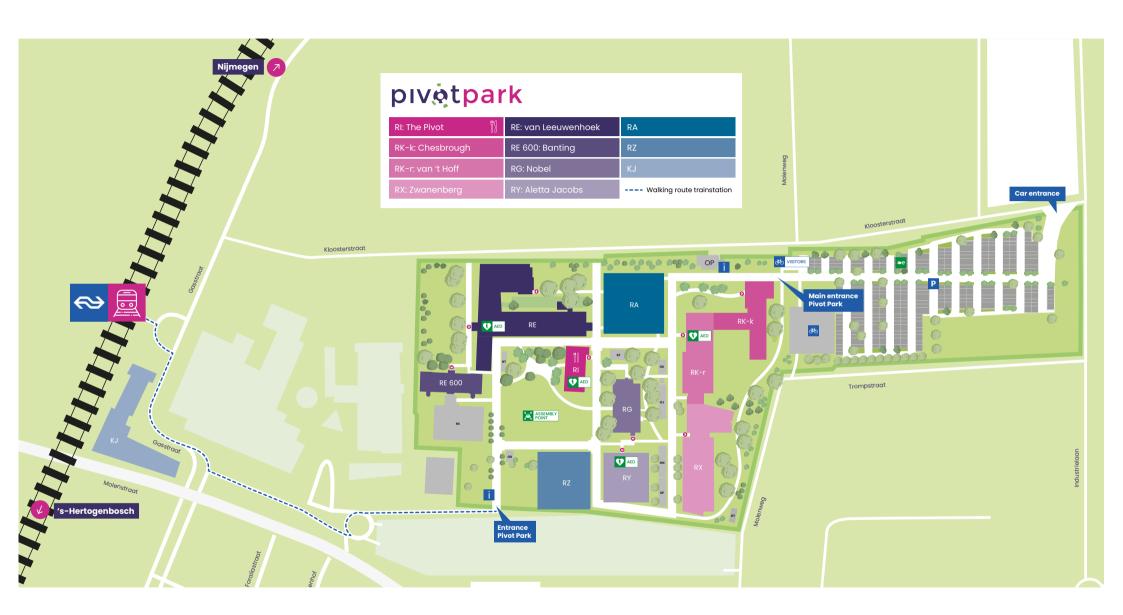

## Parking

Visiting Address Kloosterstraat 9, 5349 AB, Oss Building RK-K (Chesbrough)

Visiting Directions <u>Pivot Park on the map</u> <u>Directions from trainstation</u> Pivot Park is only 5 minutes walk from the trainstation.

#### Parking

Access the campus parking lot via the barrier: Parking costs: the first hour is free, €1.20 per half-day of 4 hours and €2.40 per day. Electric car chargers are available.

#### **Buildings you visit**

You are expected in building RK-K (Chesbrough). Restaurant The Pivot (RI) is open between 11.30 AM and 02:00 PM.

**Conference rooms** Situated in building RK-K (Chesbrough), level 3.